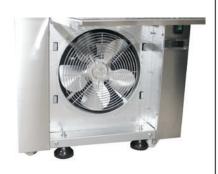

#### **FEATURES**

Condenser located on the back, ensures sufficient space for air cooling

condenser fan motor built in front for easy access

Equipped with digital display, hidden casters & two adjustable feet