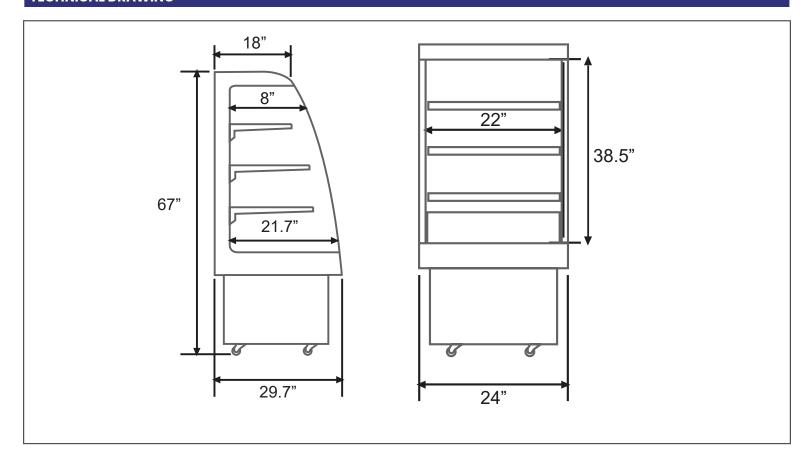

| TECHNICAL SPECIFICATION   |                                                                             |
|---------------------------|-----------------------------------------------------------------------------|
| Item                      | 25825                                                                       |
| Model                     | RS-CN-0250                                                                  |
| Capacity                  | 8.9 cu. ft. (252 L)                                                         |
| Number of Doors           | 1 Pull Down Curtain                                                         |
| Number of Shelves         | 3                                                                           |
| Shelf Size                | 2pcs - 15" x 21.7"<br>(381 x 552 mm)<br>1pc - 12" x 21.7"<br>(305 x 552 mm) |
| Number of Casters         | Yes (4)                                                                     |
| Power                     | 138 W                                                                       |
| Lamp Power (LED)          | 1.44*4 W                                                                    |
| Amps                      | 14.5 A                                                                      |
| Electrical                | 110V / 60Hz / 1Ph                                                           |
| Temperature Controller    | Digital                                                                     |
| Temperature Range         | 2 - 10°C (36 - 50 °F)                                                       |
| Refrigerant               | R290                                                                        |
| Injection                 | 148g                                                                        |
| Type Of Climate           | 6                                                                           |
| Insulation Material       | Cyclopentane                                                                |
| Defrosting                | Automatic                                                                   |
| Cooling System            | Air Cooling                                                                 |
| Interior Dimensions (WDH) | 21.7" x 22" x 38.5"<br>(552 x 559 x 978 mm)                                 |
| Net Weight                | 220.5 lb. (100 kg.)                                                         |
| Net Dimensions (WDH)      | 24" x 29.7" x 67"<br>(610 x 754 x 1704 mm)                                  |
| Gross Weight              | 243 lb. (110 kg.)                                                           |
| Gross Dimensions (WDH)    | 27" x 33" x 74"<br>(691 x 830 x 1875 mm)                                    |
| Plug Type                 | NEMA 5-15P                                                                  |

#### **TECHNICAL DRAWING**