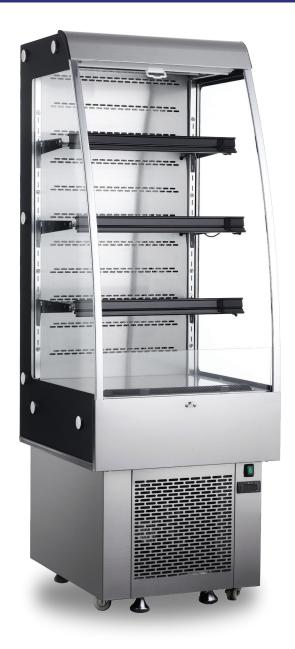

## 24" Grab-and-Go Open Refrigerated Floor Self-Serve Display Case with 9cu.ft. (252L) Capacity, Silver - 110V, 138 W

ITEM: 31809 MODEL: RS-CN-0200

# Display products on the go. Its slim size makes this ideal for places with limited space.

This open refrigerated floor display case is ideal for restaurants, cafes, and bakeries. It is perfect for your customers to easily see what products are for sale — featuring its crystal clear glass design with digital temperature controls for precision.

#### Sleek Design

this merchandiser pairs a durable structure with a user-friendly design while maintaining high product visibility and aesthetics.

#### · Adjustable Shelves with Curtain

Features a pull-down curtain and adjustable shelf positions.

#### · Casters and Stand

For easy mobility, making it simpler to move, install, and clean the unit. They also help protect flooring and improve flexibility in space management.

Available in Canada only.