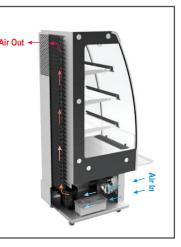

#### **FEATURES**

Condenser located on the back, ensures sufficient space for air cooling

condenser fan motor built in front for easy access

Equipped with digital display, hidden casters & two adjustable feet