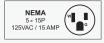

| TECHNICAL SPECIFICATION   |                                                                             |
|---------------------------|-----------------------------------------------------------------------------|
| Item                      | 25825                                                                       |
| Model                     | RS-CN-0250                                                                  |
| Capacity                  | 8.9 cu. ft. (252 L)                                                         |
| Number of Doors           | 1 Pull Down Curtain                                                         |
| Number of Shelves         | 3                                                                           |
| Shelf Size                | 2pcs - 15" x 21.7"<br>(381 x 552 mm)<br>1pc - 12" x 21.7"<br>(305 x 552 mm) |
| Number of Casters         | Yes (4)                                                                     |
| Power                     | 138 W                                                                       |
| Lamp Power (LED)          | 1.44*4 W                                                                    |
| Amps                      | 14.5 A                                                                      |
| Electrical                | 110V / 60Hz / 1Ph                                                           |
| Temperature Controller    | Digital                                                                     |
| Temperature Range         | 2 - 10°C (36 - 50 °F)                                                       |
| Refrigerant               | R290                                                                        |
| Injection                 | 148g                                                                        |
| Type Of Climate           | 6                                                                           |
| Insulation Material       | Cyclopentane                                                                |
| Defrosting                | Automatic                                                                   |
| Cooling System            | Air Cooling                                                                 |
| Interior Dimensions (WDH) | 21.7" x 22" x 38.5"<br>(552 x 559 x 978 mm)                                 |
| Net Weight                | 220.5 lb. (100 kg.)                                                         |
| Net Dimensions (WDH)      | 24" x 29.7" x 67"<br>(610 x 754 x 1704 mm)                                  |
| Gross Weight              | 243 lb. (110 kg.)                                                           |
| Gross Dimensions (WDH)    | 27" x 33" x 74"<br>(691 x 830 x 1875 mm)                                    |
| Plug Type                 | NEMA 5-15P                                                                  |