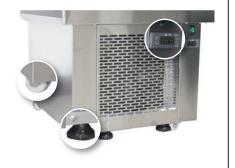

#### **FEATURES**

Condenser located on the back, ensures sufficient space for air cooling

condenser fan motor built in front for easy access

Equipped with digital display, hidden casters & two adjustable feet